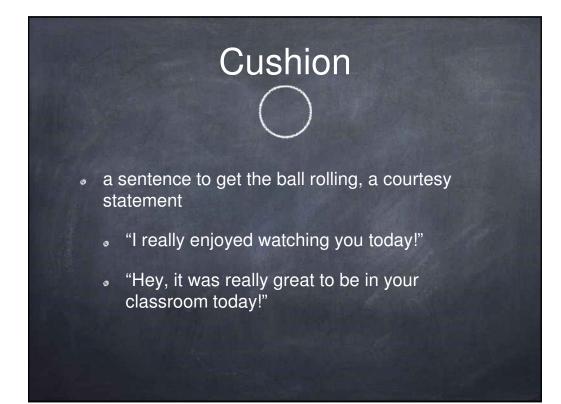

### Feedback

- 5 Minute Feedback
- Teacher-Coach Implementation Discussion Form
- PATHS Fidelity of Implementation Rating Form

## YOU'RE DOING GREAT

# <section-header><list-item><list-item><list-item>

| Five Minute Feedback                     |  |
|------------------------------------------|--|
| Date: School:<br>Tescher/grade:<br>Intre |  |
| Principal:                               |  |
| Learning:<br>Discussion:                 |  |
| Tig                                      |  |
| Compliances for                          |  |
|                                          |  |