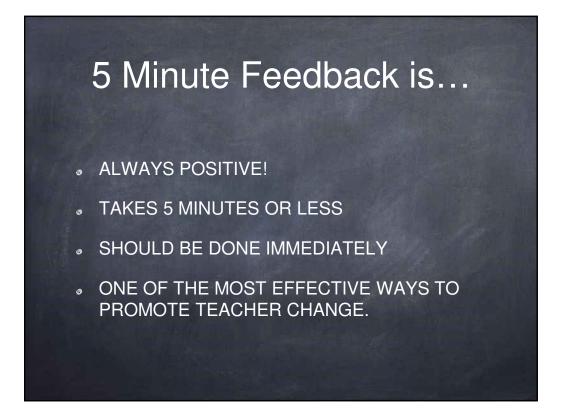

### Feedback

- 5 Minute Feedback
- Teacher-Coach Implementation Discussion Form
- PATHS Fidelity of Implementation Rating Form

## YOU'RE DOING GREAT

# <section-header><list-item><list-item><list-item>

| Five Minute Feedback                     |  |
|------------------------------------------|--|
| Date: School:<br>Tescher/grade:<br>Intre |  |
| Principal:                               |  |
| Learning:<br>Discussion:                 |  |
| Tig                                      |  |
| Compliances for                          |  |
|                                          |  |