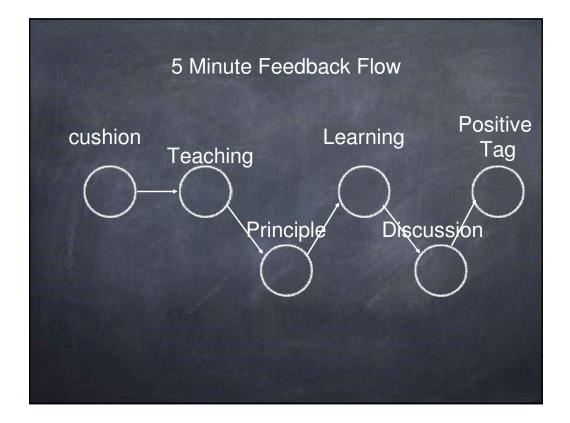

### Feedback

- 5 Minute Feedback
- Teacher-Coach Implementation Discussion Form
- PATHS Fidelity of Implementation Rating Form

## YOU'RE DOING GREAT

# <section-header><list-item><list-item><list-item>

| Five Minute Feedback                     |  |
|------------------------------------------|--|
| Date: School:<br>Tescher/grade:<br>Intre |  |
| Principal:                               |  |
| Learning:<br>Discussion:                 |  |
| Tig                                      |  |
| Compliances for                          |  |
|                                          |  |