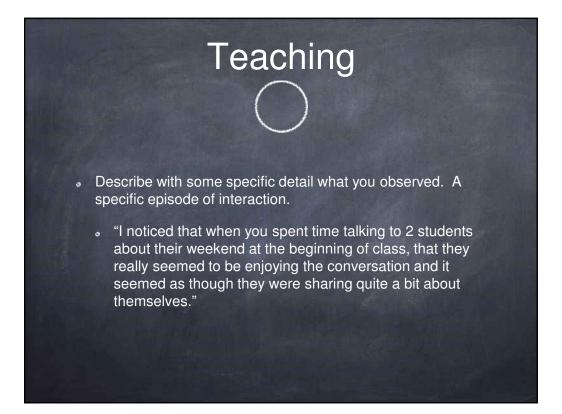

#### **Classroom Focus**

- GOAL: HIGH QUALITY IMPLEMENTATION OF PATHS PROGRAM IN EACH CLASSROOM BY SUPPORTING THE CLASSROOM TEACHER TO IMPROVE THEIR SKILL IN TEACHING SOCIAL EMOTIONAL LEARNING CONCEPTS
- Observe, teach and team-teach PATHS® lessons in all classrooms
- Assist with obtaining resources (books, videos, activities) to support the classroom lessons
- Provide feedback to teachers on classroom implementation
- . Model working with students on SEL skills while in the classroom

#### Observe, Teach & Team Teach

- help to build confidence, increase motivation & decrease resistance
- increase frequency of lessons taught
- help teachers stay on track pacing guides
- help combine lessons
- provide example of model SEL teacher
- provide feedback to improve quality of teaching of SEL skills

### Feedback

- 5 Minute Feedback
- Teacher-Coach Implementation Discussion Form
- PATHS Fidelity of Implementation Rating Form

## YOU'RE DOING GREAT

# <section-header><list-item><list-item><list-item>

| Five Minute Feedback                     |  |
|------------------------------------------|--|
| Date: School:<br>Tescher/grade:<br>Intre |  |
| Principal:                               |  |
| Learning:<br>Discussion:                 |  |
| Tig                                      |  |
| Compliances for                          |  |
|                                          |  |